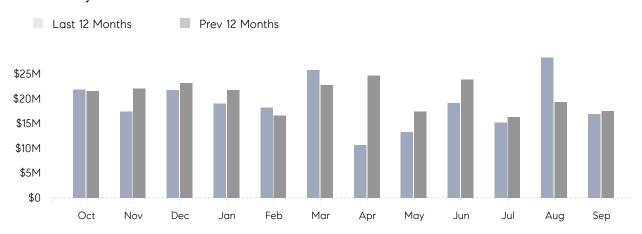

September 2022

# Westbury Market Insights

# Westbury

NASSAU, SEPTEMBER 2022

## **Property Statistics**

|               |               | Sep 2022     | Sep 2021     | % Change |
|---------------|---------------|--------------|--------------|----------|
| Single-Family | # OF SALES    | 24           | 28           | -14.3%   |
|               | SALES VOLUME  | \$16,923,988 | \$17,534,000 | -3.5%    |
|               | AVERAGE PRICE | \$705,166    | \$626,214    | 12.6%    |
|               | AVERAGE DOM   | 36           | 40           | -10.0%   |

### Monthly Sales



### Monthly Total Sales Volume



# COMPASS



Compass makes no representations or warranties, express or implied, with respect to future market conditions or prices of residential product at the time the subject property or any competitive property is complete and ready for occupancy or with respect to any report, study, finding, recommendation or other information provided by Compass herein. Moreover, no warranty, express or implied, is made or should be assumed regarding the accuracy, adequacy, completeness, legality, reliability, merchantability or fitness for a particular purpose of any information, in part or whole, contained herein. All material is presented with the understanding that Compass shall not be deemed to provide legal, accounting or other professional services. This is not intended to solicit the purch