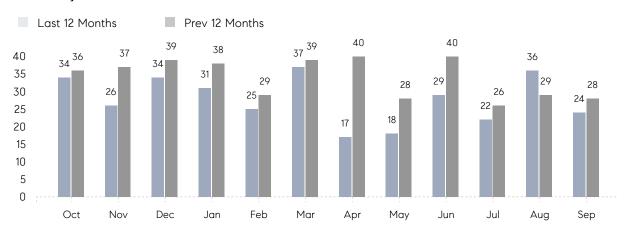

September 2022

# Westbury Market Insights

# Westbury

NASSAU, SEPTEMBER 2022

## **Property Statistics**

|               |               | Sep 2022     | Sep 2021     | % Change |
|---------------|---------------|--------------|--------------|----------|
| Single-Family | # OF SALES    | 24           | 28           | -14.3%   |
|               | SALES VOLUME  | \$16,923,988 | \$17,534,000 | -3.5%    |
|               | AVERAGE PRICE | \$705,166    | \$626,214    | 12.6%    |
|               | AVERAGE DOM   | 36           | 40           | -10.0%   |

### Monthly Sales



### Monthly Total Sales Volume



# COMPASS



Compass makes no representations or warranties, express or implied, with respect to future market conditions or prices of residential product at the time the subject property or any competitive property is complete and ready for occupancy or with respect to any report, study, finding, recommendation or other information provided by Compass herein. Moreover, no warranty, express or implied, is made or should be assumed regarding the accuracy, adequacy, completeness, legality, reliability, merchantability or fitness for a particular purpose of any information, in part or whole, contained herein. All material is presented with the understanding that Compass shall not be deemed to provide legal, accounting or other professional services. This is